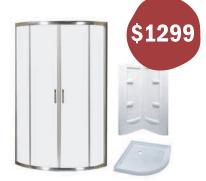

## SHOWER KIT PACKAGE DEALS

Teago 40" Canora Shower Kit (Door & Base)

**TUB DEALS** 

1251157 & ABB40

Teago 36" Windermere Shower Kit (Door, Base, & Walls) 1299958, 1283180 & 1283222