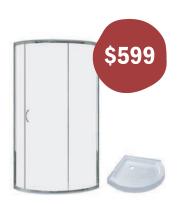

## SHOWER KIT PACKAGE DEALS

Teago 40" Canora Shower Kit (Door & Base)

**TUB DEALS** 

1251157 & ABB40

Teago 36" Windermere Shower Kit (Door, Base, & Walls) 1299958, 1283180 & 1283222